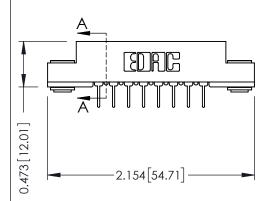

**Mounting Option** 

**Contact Detail** 

PC Tail .023x.013(0.58x0.33) - Tail LG=.213(5.41) .116 (2.95) I.D. Floating Eyelets .156 [3.96] Contact Spacing x .200 [5.08] Row Spacing

THIS IS A C.A.D. GENERATED DRAWING DO NOT MAKE MANUAL REVISIONS TO MASTER.

## **See Accompanying Pages for:**

- **Contact Bend Details**
- **Mounting Options**

SECTION A-A

307 ENG MASTER

ACAD REFERENCE NO.

| 307 / 357 Cara Eage Connector |                  |                                                                        |  |  |
|-------------------------------|------------------|------------------------------------------------------------------------|--|--|
| Part Number: 357-008-431-103  |                  |                                                                        |  |  |
|                               | EDAC INC         | THESE DRAWINGS AND SPECIFICATIONS                                      |  |  |
|                               | TORONTO, ONTARIO | ARE THE PROPERTY OF EDAC INC.,AND<br>SHALL NOT BE REPRODUCED,OR COPIED |  |  |
|                               | CANADA           | OR USED AS THE BASIS FOR THE                                           |  |  |