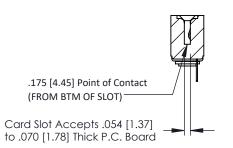

**Mounting Option** 

**Contact Detail** 

PC Tail .023x.013(0.58x0.33) - Tail LG=.213(5.41) .116 (2.95) I.D. Floating Eyelets .156 [3.96] Contact Spacing x .200 [5.08] Row Spacing

THIS IS A C.A.D. GENERATED DRAWING DO NOT MAKE MANUAL REVISIONS TO MASTER.

## **See Accompanying Pages for:**

- **Contact Bend Details**
- **Mounting Options**

SECTION A-A

307 ENG MASTER

ACAD REFERENCE NO.

| 307 / 357 Cara Eage Connector |                  |                                                                        |  |  |
|-------------------------------|------------------|------------------------------------------------------------------------|--|--|
| Part Number: 357-008-431-103  |                  |                                                                        |  |  |
|                               | EDAC INC         | THESE DRAWINGS AND SPECIFICATIONS                                      |  |  |
|                               | TORONTO, ONTARIO | ARE THE PROPERTY OF EDAC INC.,AND<br>SHALL NOT BE REPRODUCED,OR COPIED |  |  |
|                               | CANADA           | OR USED AS THE BASIS FOR THE                                           |  |  |