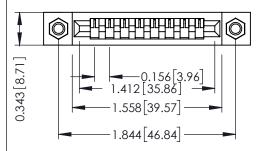

## SECTION A-A

307 ENG MASTER

OF 3

**ISSUE** 

DATE: AUG. 11/09

DATE:

SHEET 1

ACAD REFERENCE NO.

NTS

DRAWING NUMBER

J.LEE

307 Assembly

DRAWN:

SCALE:

CHECKED:

| 307 / 357 Card Edge Connector<br>Part Number: 357-008-431-107 |                              |                                                                                                       |
|---------------------------------------------------------------|------------------------------|-------------------------------------------------------------------------------------------------------|
|                                                               | EDAC INC<br>TORONTO, ONTARIO | THESE DRAWINGS AND SPECIFICATIONS ARE THE PROPERTY OF EDAC INC.,AND SHALL NOT BE REPRODUCED,OR COPIED |
|                                                               | CANADA                       | OR USED AS THE BASIS FOR THE                                                                          |