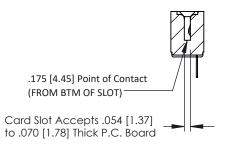

## **See Accompanying Pages for:**

- Contact Bend Details
- Mounting Options

## SECTION A-A

307 ENG MASTER

OF 3

**ISSUE** 

DATE: AUG. 11/09

DATE:

SHEET 1

ACAD REFERENCE NO.