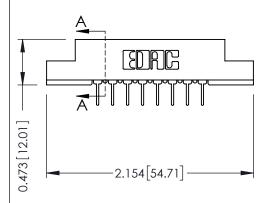

## SECTION A-A

307 ENG MASTER

OF 3

**ISSUE** 

DATE: AUG. 11/09

DATE:

SHEET 1

ACAD REFERENCE NO.

NTS

DRAWING NUMBER

J.LEE

307 Assembly

DRAWN:

SCALE:

CHECKED:

| 307 / 357 Card Edge Connector<br>Part Number: 357-008-431-107 |                              |                                                                                                       |
|---------------------------------------------------------------|------------------------------|-------------------------------------------------------------------------------------------------------|
|                                                               | EDAC INC<br>TORONTO, ONTARIO | THESE DRAWINGS AND SPECIFICATIONS ARE THE PROPERTY OF EDAC INC.,AND SHALL NOT BE REPRODUCED,OR COPIED |
|                                                               | CANADA                       | OR USED AS THE BASIS FOR THE                                                                          |