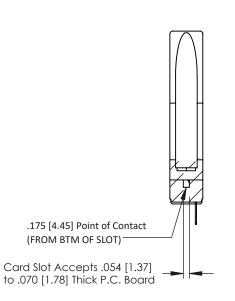

**Contact Detail** 

PC Tail .023x.013(0.58x0.33) - Tail LG=.213(5.41) .156 [3.96] Contact Spacing x .200 [5.08] Row Spacing THIS IS A C.A.D. GENERATED DRAWING DO NOT MAKE MANUAL REVISIONS TO MASTER.

ISSUE NUMBER ORIGINAL