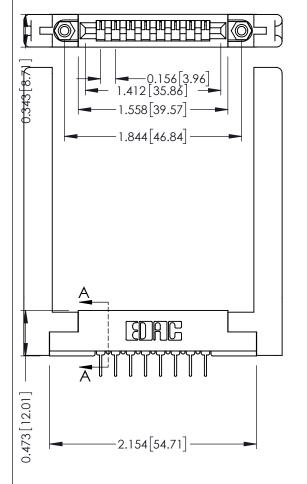

SECTION A-A

**See Accompanying Pages for:** 

- **Contact Bend Details**
- **Mounting Options**

307 / 357 Card Edge Connector Part Number: 357-008-431-178

YOUR CONNECTION TO QUALITY & SERVICE

**EDAC INC** TORONTO, ONTARIO CANADA