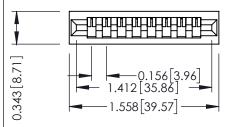

Mounting Option
No Mounting Lugs

**Contact Detail** 

Wire Wrap .046x.013(1.17x0.33) - Tail LG=.708(17.98) .156 [3.96] Contact Spacing x .200 [5.08] Row Spacing

THIS IS A C.A.D. GENERATED DRAWING DO NOT MAKE MANUAL REVISIONS TO MASTER.