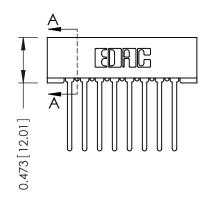

## SECTION A-A

307 ENG MASTER

DATE: AUG. 11/09

SHEET 1 OF 3

**ISSUE** 

DATE:

| 307 / 357 Card Edge Connector<br>Part Number: 357-008-445-101 |                                                                                                                                                                                                   | ACAD REFERENCE NO. |
|---------------------------------------------------------------|---------------------------------------------------------------------------------------------------------------------------------------------------------------------------------------------------|--------------------|
|                                                               |                                                                                                                                                                                                   | DRAWN: J.LEE       |
|                                                               |                                                                                                                                                                                                   | CHECKED:           |
| EDAC INC TORONTO, ONTARIO CANADA                              | THESE DRAWINGS AND SPECIFICATIONS ARE THE PROPERTY OF EDAC INC., AND SHALL NOT BE REPRODUCED, OR COPIED OR USED AS THE BASIS FOR THE MANUFACTURE OR SALE OF APPARATUS WITHOUT WRITTEN PERMISSION. | SCALE: NTS         |
|                                                               |                                                                                                                                                                                                   | DRAWING NUMBER     |
|                                                               |                                                                                                                                                                                                   | 307 Assembly       |
| YOUR CONNECTION TO QUALITY & SERVICE                          |                                                                                                                                                                                                   |                    |