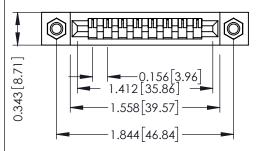

**Contact Detail** 

Wire Wrap .046x.013(1.17x0.33) - Tail LG=.708(17.98) .156 [3.96] Contact Spacing x .200 [5.08] Row Spacing

THIS IS A C.A.D. GENERATED DRAWING DO NOT MAKE MANUAL REVISIONS TO MASTER.

1 ORIGINAL