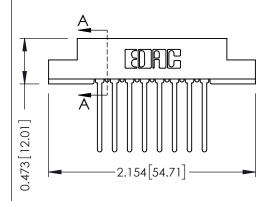

## SECTION A-A

307 ENG MASTER

|  | 307 / 357 Car                | ACAD REFERENCE NO.         |                                                                   |                |  |
|--|------------------------------|----------------------------|-------------------------------------------------------------------|----------------|--|
|  | Part Number: 357-008-445-107 |                            |                                                                   | DRAWN: J.LEE   |  |
|  |                              |                            |                                                                   | CHECKED:       |  |
|  |                              | EDAC INC                   | THESE DRAWINGS AND SPECIFICATIONS ARE THE PROPERTY OF EDAC INCAND | SCALE: NTS     |  |
|  |                              | TORONTO, ONTARIO<br>CANADA | SHALL NOT BE REPRODUCED, OR COPIED OR USED AS THE BASIS FOR THE   | DRAWING NUMBER |  |
|  |                              |                            |                                                                   |                |  |