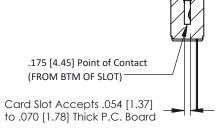

## SECTION A-A

307 ENG MASTER

|  | 307 / 357 Car                | ACAD REFERENCE NO.         |                                                                   |                |  |
|--|------------------------------|----------------------------|-------------------------------------------------------------------|----------------|--|
|  | Part Number: 357-008-445-107 |                            |                                                                   | DRAWN: J.LEE   |  |
|  |                              |                            |                                                                   | CHECKED:       |  |
|  |                              | EDAC INC                   | THESE DRAWINGS AND SPECIFICATIONS ARE THE PROPERTY OF EDAC INCAND | SCALE: NTS     |  |
|  |                              | TORONTO, ONTARIO<br>CANADA | SHALL NOT BE REPRODUCED, OR COPIED OR USED AS THE BASIS FOR THE   | DRAWING NUMBER |  |
|  |                              |                            |                                                                   |                |  |