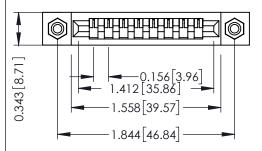

Mounting Option
#4-40 Unified Threaded Inserts

**Contact Detail** 

Wire Wrap .046x.013(1.17x0.33) - Tail LG=.708(17.98) .156 [3.96] Contact Spacing x .200 [5.08] Row Spacing

THIS IS A C.A.D. GENERATED DRAWING DO NOT MAKE MANUAL REVISIONS TO MASTER.