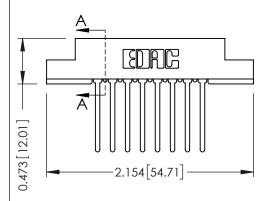

## **See Accompanying Pages for:**

- Contact Bend Details
- Mounting Options

SECTION A-A

307 ENG MASTER

DATE: AUG. 11/09

SHEET 1 OF 3

ISSUE

DATE: