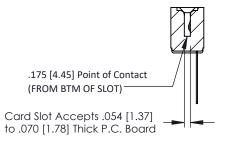

Mounting Option Contact Detail

.128 (3.25) Dia. Side Mounting Holes Wire Wrap .046x.013(1.17x0.33) - Tail LG=.520(13.21)
.156 [3.96] Contact Spacing x .200 [5.08] Row Spacing

THIS IS A C.A.D. GENERATED DRAWING DO NOT MAKE MANUAL REVISIONS TO MASTER.



ISSUE NUMBER
ORIGINAL (1)





## **See Accompanying Pages for:**

- Contact Bend Details
- Mounting Options

## SECTION A-A

307 ENG MASTER



|  | 307 / 357 Card Edge (        | 07 / 357 Card Edge Connector |                                                                   |          | ACAD REFERENCE NO. |  |
|--|------------------------------|------------------------------|-------------------------------------------------------------------|----------|--------------------|--|
|  | Part Number: 357-008-447-112 |                              |                                                                   | DRAWN:   | J.LEE              |  |
|  |                              |                              |                                                                   | CHECKED: |                    |  |
|  | EDAC II                      | NC                           | THESE DRAWINGS AND SPECIFICATIONS ARE THE PROPERTY