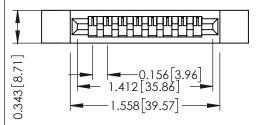

Mounting Option Contact Detail

.128 (3.25) Dia. Side Mounting Holes Wire Wrap .046x.013(1.17x0.33) - Tail LG=.520(13.21)
.156 [3.96] Contact Spacing x .200 [5.08] Row Spacing

THIS IS A C.A.D. GENERATED DRAWING DO NOT MAKE MANUAL REVISIONS TO MASTER.