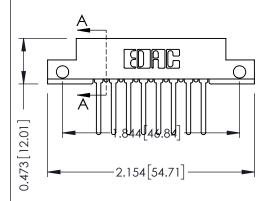

## SECTION A-A

307 ENG MASTER

|  | 307 / 357 Card Edge (        | 07 / 357 Card Edge Connector |                                                                   |          | ACAD REFERENCE NO. |  |
|--|------------------------------|------------------------------|-------------------------------------------------------------------|----------|--------------------|--|
|  | Part Number: 357-008-447-112 |                              |                                                                   | DRAWN:   | J.LEE              |  |
|  |                              |                              |                                                                   | CHECKED: |                    |  |
|  | EDAC II                      | NC                           | THESE DRAWINGS AND SPECIFICATIONS ARE THE PROPERTY OF EDAC INCAND | SCALE:   | NTS                |  |
|  | TORONTO, OI                  | TORONTO, ONTARIO             | SHALL NOT BE REPRODUCED, OR COPIED                                | DRAWING  | NUMBER             |  |