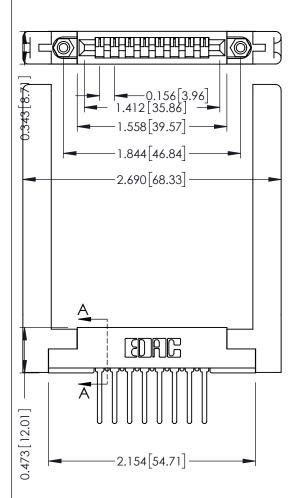

**Contact Detail** 

Wire Wrap .046x.013(1.17x0.33) - Tail LG=.520(13.21) .156 [3.96] Contact Spacing x .200 [5.08] Row Spacing

THIS IS A C.A.D. GENERATED DRAWING DO NOT MAKE MANUAL REVISIONS TO MASTER.

ISSUE NUMBER

ORIGINAL

SECTION A-A

**See Accompanying Pages for:** 

- Contact Bend Details
- Mounting Options

307 / 357 Card Edge Connector
Part Number: 357-008-447-158

YOUR CONNECTION TO QUALITY & SERVICE

TORONTO, ONTARIO

.175 [4.45] Point of Contact
(FROM BTM OF SLOT)

Card Slot Accepts .054 [1.37]
to .070 [1.78] Thick P.C. Board