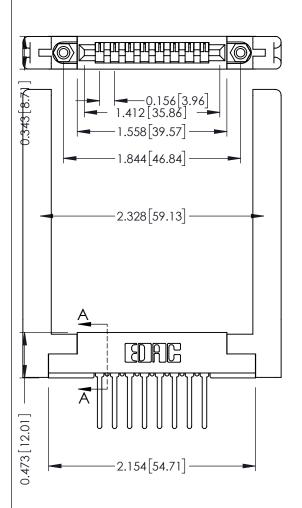

**Contact Detail** 

Wire Wrap .046x.013(1.17x0.33) - Tail LG=.520(13.21) .156 [3.96] Contact Spacing x .200 [5.08] Row Spacing

THIS IS A C.A.D. GENERATED DRAWING DO NOT MAKE MANUAL REVISIONS TO MASTER.

ORIGINAL

**See Accompanying Pages for:** 

- **Contact Bend Details**
- **Mounting Options**

307 / 357 Card Edge Connector Part Number: 357-008-447-168

CANADA

YOUR CONNECTION TO QUALITY & SERVICE

**EDAC INC** TORONTO, ONTARIO

THESE DRAWINGS AND SPECIFICATIONS ARE THE PROPERTY OF EDAC INC.,AND SHALL NOT BE REPRODUCED, OR COPIED OR USED AS THE BASIS FOR THE MANUFACTURE OR SALE OF APPARATUS WITHOUT WRITTEN PERMISSION.

| ACAD REFERENCE NO. | 307 ENG MASTER   |
|--------------------|------------------|
| DRAWN: J.LEE       | DATE: AUG. 11/09 |
| CHECKED:           | DATE:            |
| SCALE: NTS         | SHEET 1 OF 3     |
| DRAWING NUMBER     | ISSUE            |
| 307 Assembly       | 1                |