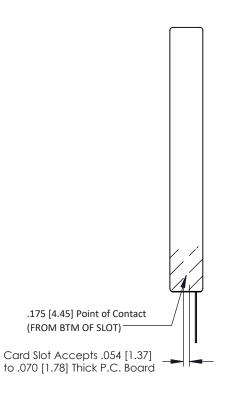

**See Accompanying Pages for:** 

- **Contact Bend Details**
- **Mounting Options**

307 / 357 Card Edge Connector Part Number: 357-008-447-168

CANADA

YOUR CONNECTION TO QUALITY & SERVICE

**EDAC INC** TORONTO, ONTARIO