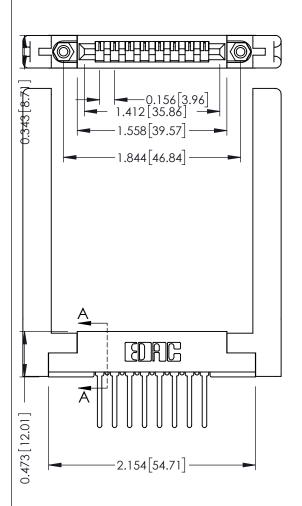

**Contact Detail** 

Wire Wrap .046x.013(1.17x0.33) - Tail LG=.520(13.21) .156 [3.96] Contact Spacing x .200 [5.08] Row Spacing

THIS IS A C.A.D. GENERATED DRAWING DO NOT MAKE MANUAL REVISIONS TO MASTER.

ISSUE NUMBER

SECTION A-A

ORIGINAL

See Accompanying Pages for:

- Contact Bend Details
- Mounting Options

| 307 / 357 Card Edge Connector<br>Part Number: 357-008-447-178         |                                                                                                                                                                                                  | ACAD REFERENCE NO. | 307 ENG MASTER   |               |
|-----------------------------------------------------------------------|--------------------------------------------------------------------------------------------------------------------------------------------------------------------------------------------------|--------------------|------------------|---------------|
|                                                                       |                                                                                                                                                                                                  | DRAWN: J.LEE       | DATE: AUG. 11/09 |               |
|                                                                       |                                                                                                                                                                                                  | CHECKED:           | DATE:            |               |
| EDAC INC TORONTO, ONTARIO CANADA YOUR CONNECTION TO QUALITY & SERVICE | THESE DRAWINGS AND SPECIFICATIONS ARE THE PROPERTY OF EDAC INC.,AND SHALL NOT BE REPRODUCED, OR COPIED OR USED AS THE BASIS FOR THE MANUFACTURE OR SALE OF APPARATUS WITHOUT WRITTEN PERMISSION. | SCALE: NTS         | SHEET            | 1 <b>OF</b> 3 |
|                                                                       |                                                                                                                                                                                                  | DRAWING NUMBER     |                  | ISSUE         |
|                                                                       |                                                                                                                                                                                                  | 307 Assembly       |                  | 1             |