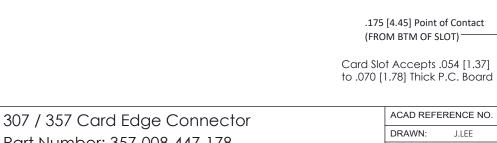

SECTION A-A

ORIGINAL

See Accompanying Pages for:

- Contact Bend Details
- Mounting Options

| 307 / 357 Card Edge Connector<br>Part Number: 357-008-447-178         |                                                                                                                                                                                                  | ACAD REFERENCE NO. | 307 ENG MASTER   |               |
|-----------------------------------------------------------------------|--------------------------------------------------------------------------------------------------------------------------------------------------------------------------------------------------|--------------------|------------------|---------------|
|                                                                       |                                                                                                                                                                                                  | DRAWN: J.LEE       | DATE: AUG. 11/09 |               |
|                                                                       |                                                                                                                                                                                                  | CHECKED:           | DATE:            |               |
| EDAC INC TORONTO, ONTARIO CANADA YOUR CONNECTION TO QUALITY & SERVICE | THESE DRAWINGS AND SPECIFICATIONS ARE THE PROPERTY OF EDAC INC.,AND SHALL NOT BE REPRODUCED, OR COPIED OR USED AS THE BASIS FOR THE MANUFACTURE OR SALE OF APPARATUS WITHOUT WRITTEN PERMISSION. | SCALE: NTS         | SHEET            | 1 <b>OF</b> 3 |
|                                                                       |                                                                                                                                                                                                  | DRAWING NUMBER     |                  | ISSUE         |
|                                                                       |                                                                                                                                                                                                  | 307 Assembly       |                  | 1             |