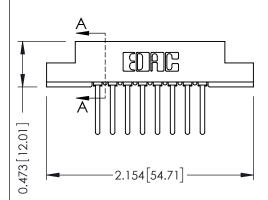

## SECTION A-A

| 307 / 357 Card Edge Connector<br>Part Number: 357-008-541-108 |                                                                                                                                                                                                 | ACAD REFERENCE NO. 307 ENG MASTER |             |                  |        |
|---------------------------------------------------------------|-------------------------------------------------------------------------------------------------------------------------------------------------------------------------------------------------|-----------------------------------|-------------|------------------|--------|
|                                                               |                                                                                                                                                                                                 | DRAWN:                            | J.LEE       | DATE: AUG. 11/09 |        |
|                                                               |                                                                                                                                                                                                 | CHECKED:                          |             | DATE:            |        |
|                                                               | THESE DRAWINGS AND SPECIFICATIONS ARE THE PROPERTY OF EDAC INC.,AND SHALL NOT BE REPRODUCED,OR COPIED OR USED AS THE BASIS FOR THE MANUFACTURE OR SALE OF APPARATUS WITHOUT WRITTEN PERMISSION. | SCALE:                            | NTS         | SHEET            | 1 OF 3 |
|                                                               |                                                                                                                                                                                                 | DRAWING                           | NUMBER      |                  | ISSUE  |
|                                                               |                                                                                                                                                                                                 | 30                                | 07 Assembly |                  | 1      |