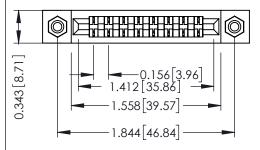

**Mounting Option** #4-40 Unified Threaded Inserts **Contact Detail** 

Wire Wrap .046x.014(1.17x0.36) - Tail LG=.495(12.57) .156 [3.96] Contact Spacing x .200 [5.08] Row Spacing