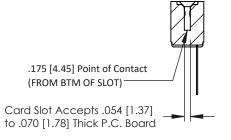

**Mounting Option** #4-40 Unified Threaded Inserts **Contact Detail** 

Wire Wrap .046x.014(1.17x0.36) - Tail LG=.495(12.57) .156 [3.96] Contact Spacing x .200 [5.08] Row Spacing