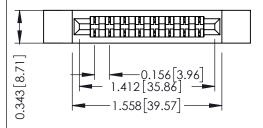

Mounting Option Contact Detail

.128 (3.25) Dia. Side Mounting Holes Wire Wrap .046x.014(1.17x0.36) - Tail LG=.495(12.57) .156 [3.96] Contact Spacing x .200 [5.08] Row Spacing

THIS IS A C.A.D. GENERATED DRAWING DO NOT MAKE MANUAL REVISIONS TO MAS