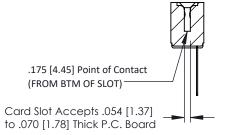

Mounting Option Contact Detail

.128 (3.25) Dia. Side Mounting Holes Wire Wrap .046x.014(1.17x0.36) - Tail LG=.495(12.57) .156 [3.96] Contact Spacing x .200 [5.08] Row Spacing

THIS IS A C.A.D. GENERATED DRAWING DO NOT MAKE MANUAL REVISIONS TO MAS

DRIGINAL





## **See Accompanying Pages for:**

- Contact Bend Details
- Mounting Options

## SECTION A-A

307 ENG MASTER

DATE: AUG. 11/09

SHEET 1 OF 3



| 307 / 357 Card Edge Connector<br>Part Number: 357-008-541-112 |                                                                                                                                                                                                 | ACAD REFERENCE NO. |             |
|---------------------------------------------------------------|-------------------------------------------------------------------------------------------------------------------------------------------------------------------------------------------------|--------------------|-------------|
|                                                               |