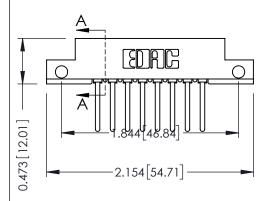

## SECTION A-A

307 ENG MASTER

DATE: AUG. 11/09

SHEET 1 OF 3

| 307 / 357 Card Edge Connector<br>Part Number: 357-008-541-112 |                                                                                                                                                                                                 | ACAD REFERENCE NO. |             |
|---------------------------------------------------------------|-------------------------------------------------------------------------------------------------------------------------------------------------------------------------------------------------|--------------------|-------------|
|                                                               |                                                                                                                                                                                                 | DRAWN:             | J.LEE       |
|                                                               |                                                                                                                                                                                                 | CHECKED:           |             |
| TORONTO, ONTARIO                                              | THESE DRAWINGS AND SPECIFICATIONS ARE THE PROPERTY OF EDAC INC.,AND SHALL NOT BE REPRODUCED,OR COPIED OR USED AS THE BASIS FOR THE MANUFACTURE OR SALE OF APPARATUS WITHOUT WRITTEN PERMISSION. | SCALE:             | NTS         |
|                                                               |                                                                                                                                                                                                 | DRAWING            | NUMBER      |
|                                                               |                                                                                                                                                                                                 | 3                  | 07 Assembly |