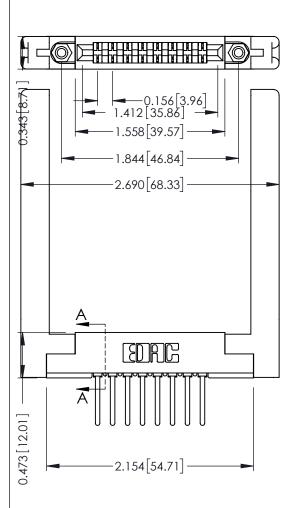

Wire Wrap .046x.014(1.17x0.36) - Tail LG=.495(12.57) .156 [3.96] Contact Spacing x .200 [5.08] Row Spacing

SECTION A-A

**See Accompanying Pages for:** 

- **Contact Bend Details**
- **Mounting Options**

| 307 / 357 Card Edge Connector<br>Part Number: 357-008-541-158 |                                                                                                                                                                                                 | ACAD REFERENCE NO. 307 ENG MASTER |            |          |          |
|---------------------------------------------------------------|-------------------------------------------------------------------------------------------------------------------------------------------------------------------------------------------------|-----------------------------------|------------|----------|----------|
|                                                               |                                                                                                                                                                                                 | DRAWN:                            | J.LEE      | DATE: AU | G. 11/09 |
|                                                               |                                                                                                                                                                                                 | CHECKED:                          |            | DATE:    |          |
| TORONTO, ONTARIO CANADA                                       | THESE DRAWINGS AND SPECIFICATIONS ARE THE PROPERTY OF EDAC INC.,AND SHALL NOT BE REPRODUCED,OR COPIED OR USED AS THE BASIS FOR THE MANUFACTURE OR SALE OF APPARATUS WITHOUT WRITTEN PERMISSION. | SCALE:                            | NTS        | SHEET '  | OF 3     |
|                                                               |                                                                                                                                                                                                 | DRAWING                           | NUMBER     |          | ISSUE    |
|                                                               |                                                                                                                                                                                                 | 30                                | 7 Assembly |          | 1        |