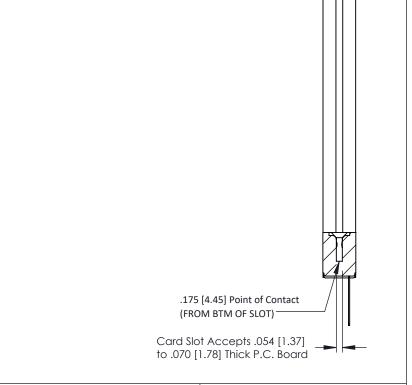

Wire Wrap .046x.014(1.17x0.36) - Tail LG=.495(12.57) .156 [3.96] Contact Spacing x .200 [5.08] Row Spacing

SECTION A-A

**See Accompanying Pages for:** 

- **Contact Bend Details**
- **Mounting Options**

| 307 / 357 Card Edge Connector<br>Part Number: 357-008-541-158 |                                                                                                                                                                                                 | ACAD REFERENCE NO. 307 ENG MASTER |            |          |          |
|---------------------------------------------------------------|-------------------------------------------------------------------------------------------------------------------------------------------------------------------------------------------------|-----------------------------------|------------|----------|----------|
|                                                               |                                                                                                                                                                                                 | DRAWN:                            | J.LEE      | DATE: AU | G. 11/09 |
|                                                               |                                                                                                                                                                                                 | CHECKED:                          |            | DATE:    |          |
| TORONTO, ONTARIO CANADA                                       | THESE DRAWINGS AND SPECIFICATIONS ARE THE PROPERTY OF EDAC INC.,AND SHALL NOT BE REPRODUCED,OR COPIED OR USED AS THE BASIS FOR THE MANUFACTURE OR SALE OF APPARATUS WITHOUT WRITTEN PERMISSION. | SCALE:                            | NTS        | SHEET '  | OF 3     |
|                                                               |                                                                                                                                                                                                 | DRAWING                           | NUMBER     |          | ISSUE    |
|                                                               |                                                                                                                                                                                                 | 30                                | 7 Assembly |          | 1        |