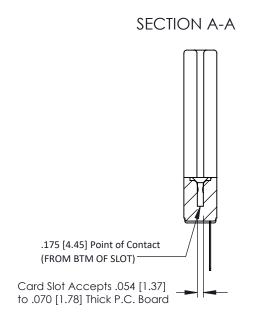

Mounting Option
In-Line Card Guides

**Contact Detail** 

Wire Wrap .046x.014(1.17x0.36) - Tail LG=.495(12.57) .156 [3.96] Contact Spacing x .200 [5.08] Row Spacing

THIS IS A C.A.D. GENERATED DRAWING DO NOT MAKE MANUAL REVISIONS TO MAS