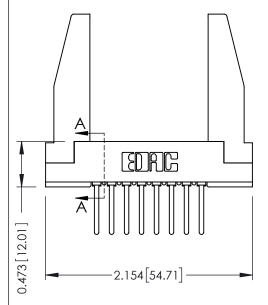

Mounting Option
In-Line Card Guides

**Contact Detail** 

Wire Wrap .046x.014(1.17x0.36) - Tail LG=.495(12.57) .156 [3.96] Contact Spacing x .200 [5.08] Row Spacing

THIS IS A C.A.D. GENERATED DRAWING DO NOT MAKE MANUAL REVISIONS TO MAS