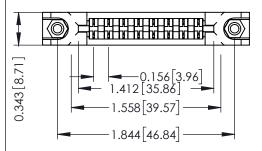

Mounting Option
In-Line Card Guides

**Contact Detail** 

Wire Wrap .046x.014(1.17x0.36) - Tail LG=.495(12.57) .156 [3.96] Contact Spacing x .200 [5.08] Row Spacing

THIS IS A C.A.D. GENERATED DRAWING DO NOT MAKE MANUAL REVISIONS TO MAS