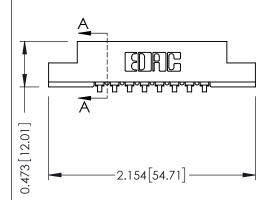

## **SECTION A-A**

307 ENG MASTER
DATE: AUG. 11/09

SHEET 1 OF 3

J.LEE

307 Assembly

NTS

| 307 / 357 Card Edge Connector<br>Part Number: 357-008-553-107 |                                                                     | AC/ |
|---------------------------------------------------------------|---------------------------------------------------------------------|-----|
|                                                               |                                                                     | DRA |
|                                                               |                                                                     | СН  |
| COOO EDAC INC                                                 | THESE DRAWINGS AND SPECIFICATIONS ARE THE PROPERTY OF EDAC INC.,AND | SC/ |
| TORONTO, ONTARIO CANADA                                       | SHALL NOT BE REPRODUCED, OR COPIED OR USED AS THE BASIS FOR THE     | DRA |
| YOUR CONNECTION TO QUALITY & SERVICE                          | MANUFACTURE OR SALE OF APPARATUS                                    |     |