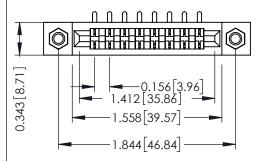

Mounting Option
M3-0.5 Metric Threaded Inserts

**Contact Detail** 

90 Degree Bend (Code 521 Contacts)

.156 [3.96] Contact Spacing x .200 [5.08] Row Spacing

THIS IS A C.A.D. GENERATED DRAWING DO NOT MAKE MANUAL REVISIONS TO MAS