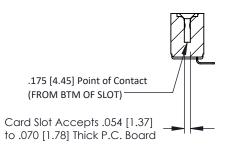

Mounting Option
M3-0.5 Metric Threaded Inserts

**Contact Detail** 

90 Degree Bend (Code 521 Contacts)

.156 [3.96] Contact Spacing x .200 [5.08] Row Spacing

THIS IS A C.A.D. GENERATED DRAWING DO NOT MAKE MANUAL REVISIONS TO MAS

ER.

ISSUE NUMBER

ORIGINAL





## **See Accompanying Pages for:**

- Contact Bend Details
- Mounting Options

## **SECTION A-A**

307 ENG MASTER
DATE: AUG. 11/09

SHEET 1 OF 3



J.LEE

307 Assembly

NTS

| 307 / 357 Card Edge Connector<br>Part Number: 357-008-553-107 |                                                                     | AC/ |
|---------------------------------------------------------------|---------------------------------------------------------------------|-----|
|                                                               |                                                                     | DRA |
|                                                               |                                                                     | СН  |
| COOO EDAC INC                                                 | THESE DRAWINGS AND SPECIFICATIONS ARE THE PROPERTY OF EDAC INC.,AND | SC/ |
| TORONTO, ONTARIO CANADA