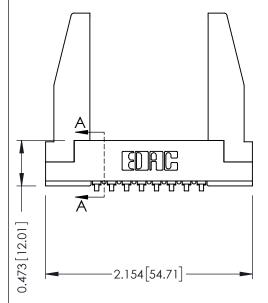

Mounting Option
In-Line Card Guides

**Contact Detail** 

90 Degree Bend (Code 521 Contacts)

.156 [3.96] Contact Spacing x .200 [5.08] Row Spacing

THIS IS A C.A.D. GENERATED DRAWING DO NOT MAKE MANUAL REVISIONS TO MAS

## **See Accompanying Pages for:**

- Contact Bend Details
- Mounting Options

| 307 / 357 Card Edge Connector   |                                                                        |
|---------------------------------|------------------------------------------------------------------------|
| Part Number: 357-008-553-178    | DRAWN: J.LEE                                                           |
| Fall Number, 337-006-333-176    | CHECKED:                                                               |
| LABE THE BRODE                  | S AND SPECIFICATIONS SCALE: NTS                                        |
| TORONTO, ONTARIO SHALL NOT BE I | RTY OF EDAC INC.,AND REPRODUCED,OR COPIED BASIS FOR THE  BASIS FOR THE |
|                                 | R SALE OF APPARATUS 307 Assembly PERMISSION.                           |