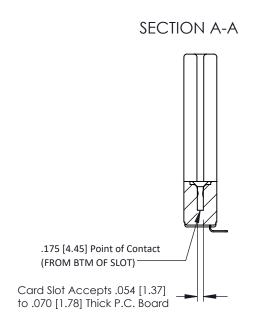

Mounting Option
In-Line Card Guides

**Contact Detail** 

90 Degree Bend (Code 521 Contacts)

.156 [3.96] Contact Spacing x .200 [5.08] Row Spacing

THIS IS A C.A.D. GENERATED DRAWING DO NOT MAKE MANUAL REVISIONS TO MAS

## **See Accompanying Pages for:**

- Contact Bend Details
- Mounting Options

| 307 / 357 Card Edge Connector   |                                                                        |
|---------------------------------|------------------------------------------------------------------------|
| Part Number: 357-008-553-178    | DRAWN: J.LEE                                                           |
| Fall Number, 337-006-333-176    | CHECKED:                                                               |
| LABE THE BRODE                  | S AND SPECIFICATIONS SCALE: NTS                                        |
| TORONTO, ONTARIO SHALL NOT BE I | RTY OF EDAC INC.,AND REPRODUCED,OR COPIED BASIS FOR THE  BASIS FOR THE |
|                                 | R SALE OF APPARATUS 307 Assembly PERMISSION.                           |