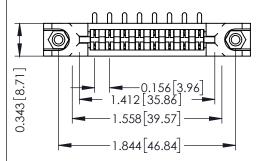

Mounting Option
In-Line Card Guides

**Contact Detail** 

90 Degree Bend (Code 521 Contacts)

.156 [3.96] Contact Spacing x .200 [5.08] Row Spacing

THIS IS A C.A.D. GENERATED DRAWING DO NOT MAKE MANUAL REVISIONS TO MAS

## **See Accompanying Pages for:**

- Contact Bend Details
- Mounting Options

| 307 / 357 Card Edge Connector   |                                                                        |
|---------------------------------|------------------------------------------------------------------------|
| Part Number: 357-008-553-178    | DRAWN: J.LEE                                                           |
| Fall Number, 337-006-333-176    | CHECKED:                                                               |
| LABE THE BRODE                  | S AND SPECIFICATIONS SCALE: NTS                                        |
| TORONTO, ONTARIO SHALL NOT BE I | RTY OF EDAC INC.,AND REPRODUCED,OR COPIED BASIS FOR THE  BASIS FOR THE |
|                                 | R SALE OF APPARATUS 307 Assembly PERMISSION.                           |