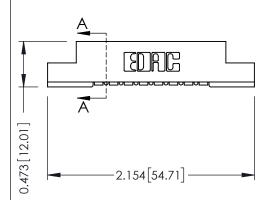

## SECTION A-A

307 ENG MASTER

DATE: AUG. 11/09

SHEET 1 OF 3

| 307 / 357 Card Edge Connector<br>Part Number: 357-008-554-108 |                  |                                                                                                                                                                                                 | ACAD REFERENCE NO. |             |
|---------------------------------------------------------------|------------------|-------------------------------------------------------------------------------------------------------------------------------------------------------------------------------------------------|--------------------|-------------|
|                                                               |                  |                                                                                                                                                                                                 | DRAWN:             | J.LEE       |
|                                                               |                  |                                                                                                                                                                                                 | CHECKED:           |             |
| SNAR                                                          | EDAC INC         | THESE DRAWINGS AND SPECIFICATIONS ARE THE PROPERTY OF EDAC INC.,AND SHALL NOT BE REPRODUCED,OR COPIED OR USED AS THE BASIS FOR THE MANUFACTURE OR SALE OF APPARATUS WITHOUT WRITTEN PERMISSION. | SCALE:             | NTS         |
|                                                               | TORONTO, ONTARIO |                                                                                                                                                                                                 | DRAWING            | NUMBER      |
| OUR CONNECTION TO                                             | 07.11.0.107.1    |                                                                                                                                                                                                 | 3                  | 07 Assembly |