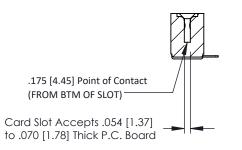

Mounting Option
#4-40 Unified Threaded Inserts

**Contact Detail** 

90 Degree Bend (Code 501 Contacts)

.156 [3.96] Contact Spacing x .200 [5.08] Row Spacing

THIS IS A C.A.D. GENERATED DRAWING DO NOT MAKE MANUAL REVISIONS TO MAS

ER.

1220F NOWBER

ORIGINAL





## **See Accompanying Pages for:**

- Contact Bend Details
- Mounting Options

## SECTION A-A

307 ENG MASTER

DATE: AUG. 11/09

SHEET 1 OF 3



| 307 / 357 Card Edge Connector<br>Part Number: 357-008-554-108 |                  |                                                                                                                                                                                                 | ACAD REFERENCE NO. |             |
|---------------------------------------------------------------|------------------|-------------------------------------------------------------------------------------------------------------------------------------------------------------------------------------------------|--------------------|-------------|
|                                                               |                  |