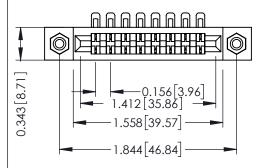

Mounting Option
#4-40 Unified Threaded Inserts

**Contact Detail** 

90 Degree Bend (Code 501 Contacts)

.156 [3.96] Contact Spacing x .200 [5.08] Row Spacing

THIS IS A C.A.D. GENERATED DRAWING DO NOT MAKE MANUAL REVISIONS TO MAS