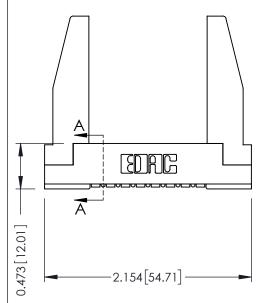

**Mounting Option** In-Line Card Guides **Contact Detail** 

90 Degree Bend (Code 501 Contacts)

.156 [3.96] Contact Spacing x .200 [5.08] Row Spacing