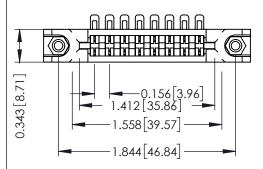

**Mounting Option** In-Line Card Guides **Contact Detail** 

90 Degree Bend (Code 501 Contacts)

.156 [3.96] Contact Spacing x .200 [5.08] Row Spacing