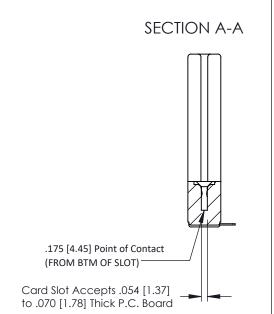

**Mounting Option** In-Line Card Guides **Contact Detail** 

90 Degree Bend (Code 501 Contacts)

.156 [3.96] Contact Spacing x .200 [5.08] Row Spacing