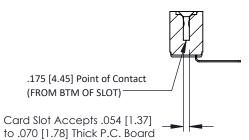

## SECTION A-A

307 / 357 Card Edge Connector
Part Number: 357-008-557-107

EDAC INC THESE DRAWINGS AND SPECIF ARE THE PROPERTY OF EDAC

TORONTO, ONTARIO
CANADA
YOUR CONNECTION TO QUALITY & SERVICE

THESE DRAWINGS AND SPECIFICATIONS
ARE THE PROPERTY OF EDAC INC.,AND
SHALL NOT BE REPRODUCED,OR COPIE
OR USED AS THE BASIS FOR THE
MANUFACTURE OR SALE OF APPARATUS
WITHOUT WRITTEN PERMISSION