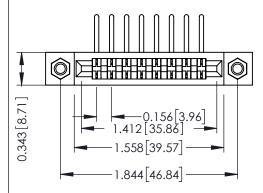

Mounting Option
M3-0.5 Metric Threaded Inserts

**Contact Detail** 

90 Degree Bend (Code 541 Contacts)

.156 [3.96] Contact Spacing x .200 [5.08] Row Spacing

THIS IS A C.A.D. GENERATED DRAWING

ER.

1220F NOWBER