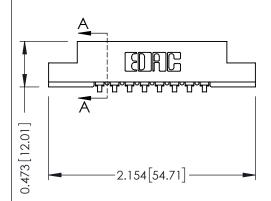

## SECTION A-A

307 / 357 Card Edge Connector
Part Number: 357-008-557-107

EDAC INC THESE DRAWINGS AND SPECIF ARE THE PROPERTY OF EDAC

TORONTO, ONTARIO
CANADA
YOUR CONNECTION TO QUALITY & SERVICE

THESE DRAWINGS AND SPECIFICATIONS
ARE THE PROPERTY OF EDAC INC.,AND
SHALL NOT BE REPRODUCED,OR COPIE
OR USED AS THE BASIS FOR THE
MANUFACTURE OR SALE OF APPARATUS
WITHOUT WRITTEN PERMISSION