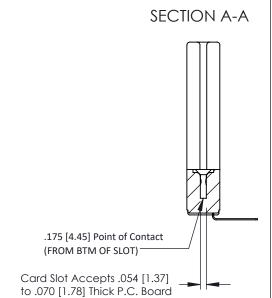

**Mounting Option** In-Line Card Guides **Contact Detail** 

90 Degree Bend (Code 541 Contacts)

.156 [3.96] Contact Spacing x .200 [5.08] Row Spacing

307 ENG MASTER DATE: AUG. 11/09

SHEET 1 OF 3