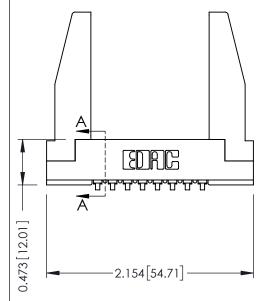

**Mounting Option** In-Line Card Guides **Contact Detail** 

90 Degree Bend (Code 541 Contacts)

.156 [3.96] Contact Spacing x .200 [5.08] Row Spacing

307 ENG MASTER DATE: AUG. 11/09

SHEET 1 OF 3