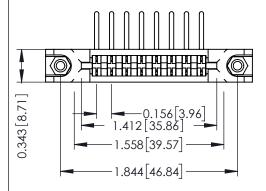

**Mounting Option** In-Line Card Guides **Contact Detail** 

90 Degree Bend (Code 541 Contacts)

.156 [3.96] Contact Spacing x .200 [5.08] Row Spacing

307 ENG MASTER DATE: AUG. 11/09

SHEET 1 OF 3