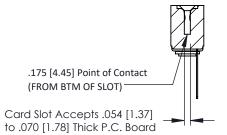

## SECTION A-A

307 ENG MASTER DATE: AUG. 11/09

SHEET 1 OF 3

| 307 / 357 Card Edge Connector<br>Part Number: 357-009-541-103         |                                                                                                                                                                                                 | ACAD REFERENCE NO. |      |
|-----------------------------------------------------------------------|-------------------------------------------------------------------------------------------------------------------------------------------------------------------------------------------------|--------------------|------|
|                                                                       |                                                                                                                                                                                                 | DRAWN: J.LEE       | 0    |
|                                                                       |                                                                                                                                                                                                 | CHECKED:           |      |
| EDAC INC TORONTO, ONTARIO CANADA YOUR CONNECTION TO QUALITY & SERVICE | THESE DRAWINGS AND SPECIFICATIONS ARE THE PROPERTY OF EDAC INC.,AND SHALL NOT BE REPRODUCED,OR COPIED OR USED AS THE BASIS FOR THE MANUFACTURE OR SALE OF APPARATUS WITHOUT WRITTEN PERMISSION. | SCALE: NTS         | S    |
|                                                                       |                                                                                                                                                                                                 | DRAWING NUMBER     | 7    |
|                                                                       |                                                                                                                                                                                                 | 307 Assen          | nbly |