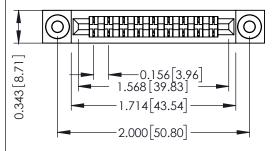

**Mounting Option** .116 (2.95) I.D. Floating Eyelets **Contact Detail** 

Wire Wrap .046x.014(1.17x0.36) - Tail LG=.495(12.57) .156 [3.96] Contact Spacing x .200 [5.08] Row Spacing

1