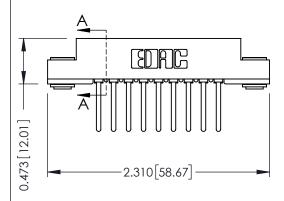

## SECTION A-A

307 ENG MASTER DATE: AUG. 11/09

SHEET 1 OF 3

| 307 / 357 Card Edge Connector<br>Part Number: 357-009-541-103         |                                                                                                                                                                                                 | ACAD REFERENCE NO. |      |
|-----------------------------------------------------------------------|-------------------------------------------------------------------------------------------------------------------------------------------------------------------------------------------------|--------------------|------|
|                                                                       |                                                                                                                                                                                                 | DRAWN: J.LEE       | 0    |
|                                                                       |                                                                                                                                                                                                 | CHECKED:           |      |
| EDAC INC TORONTO, ONTARIO CANADA YOUR CONNECTION TO QUALITY & SERVICE | THESE DRAWINGS AND SPECIFICATIONS ARE THE PROPERTY OF EDAC INC.,AND SHALL NOT BE REPRODUCED,OR COPIED OR USED AS THE BASIS FOR THE MANUFACTURE OR SALE OF APPARATUS WITHOUT WRITTEN PERMISSION. | SCALE: NTS         | S    |
|                                                                       |                                                                                                                                                                                                 | DRAWING NUMBER     | 7    |
|                                                                       |                                                                                                                                                                                                 | 307 Assen          | nbly |