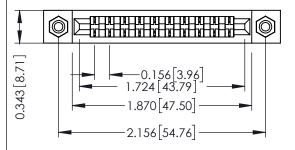

## **See Accompanying Pages for:**

- **Contact Bend Details**
- **Mounting Options**

SECTION A-A

.175 [4.45] Point of Contact (FROM BTM OF SLOT)

Card Slot Accepts .054 [1.37] to .070 [1.78] Thick P.C. Board

307 / 357 Card Edge Connector Part Number: 357-010-441-108

**EDAC INC** TORONTO, ONTARIO CANADA

THESE DRAWINGS AND SPECIFICATIONS ARE THE PROPERTY OF EDAC INC.,AND SHALL NOT BE REPRODUCED, OR COPIED OR USED AS THE BASIS FOR THE MANUFACTURE OR SALE OF APPARATUS WITHOUT WRITTEN PERMISSION.