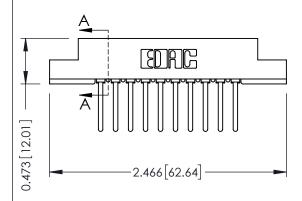

## **See Accompanying Pages for:**

- **Contact Bend Details**
- **Mounting Options**

SECTION A-A

.175 [4.45] Point of Contact (FROM BTM OF SLOT)

Card Slot Accepts .054 [1.37] to .070 [1.78] Thick P.C. Board

307 / 357 Card Edge Connector Part Number: 357-010-441-108

**EDAC INC** TORONTO, ONTARIO CANADA

THESE DRAWINGS AND SPECIFICATIONS ARE THE PROPERTY OF EDAC INC.,AND SHALL NOT BE REPRODUCED, OR COPIED OR USED AS THE BASIS FOR THE MANUFACTURE OR SALE OF APPARATUS WITHOUT WRITTEN PERMISSION.