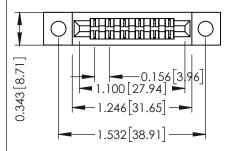

Mounting Option
.128 (3.25) Dia. Mounting Holes

**Contact Detail** 

PC Tail .046x.013(1.17x0.33) - Tail LG=.213(5.41) .156 [3.96] Contact Spacing x .200 [5.08] Row Spacing THIS IS A C.A.D. GENERATED DRAWING DO NOT MAKE MANUAL REVISIONS TO MAS ER.