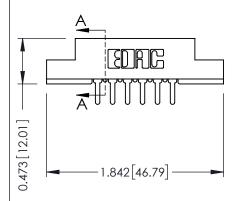

## **See Accompanying Pages for:**

- Contact Bend Details
- Mounting Options

SECTION A-A

307 ENG MASTER

DATE: AUG. 11/09

SHEET 1 OF 3

| 20/ / 35/ Cara Eage Connector  Part Number: 357-012-420-202 |                                                                                                                                             | ACAD REFERENCE NO. |       |
|-------------------------------------------------------------|---------------------------------------------------------------------------------------------------------------------------------------------|--------------------|-------|
|                                                             |                                                                                                                                             | DRAWN: J.LE        | EE    |
|                                                             |                                                                                                                                             | CHECKED:           |       |
| EDAC INC TORONTO, ONTARIO CANADA                            | THESE DRAWINGS AND SPECIFICATIONS<br>ARE THE PROPERTY OF EDAC INC.,AND<br>SHALL NOT BE REPRODUCED,OR COPIED<br>OR USED AS THE BASIS FOR THE | SCALE: NTS         |       |
|                                                             |                                                                                                                                             | DRAWING NUME       | BER   |
| OUR CONNECTION TO QUALITY & SERVI                           | MANUFACTURE OR SALE OF APPARATUS                                                                                                            | 307 Ass            | embly |