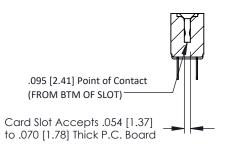

Mounting Option
.128 (3.25) Dia. Mounting Holes

**Contact Detail** 

PC Tail .046x.013(1.17x0.33) - Tail LG=.213(5.41) .156 [3.96] Contact Spacing x .200 [5.08] Row Spacing THIS IS A C.A.D. GENERATED DRAWING DO NOT MAKE MANUAL REVISIONS TO MAS ER.