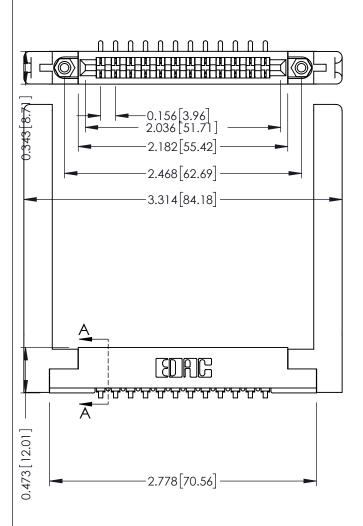

**Contact Detail** 

90 Degree Bend (Code 421 Contacts) .156 [3.96] Contact Spacing x .200 [5.08] Row Spacing

THIS IS A C.A.D. GENERATED DRAWING DO NOT MAKE MANUAL REVISIONS TO MASTER.

ORIGINAL

SECTION A-A

**See Accompanying Pages for:** 

- **Contact Bend Details**
- **Mounting Options**

307 / 357 Card Edge Connector Part Number: 357-012-453-158 **EDAC INC** TORONTO, ONTARIO

CANADA

YOUR CONNECTION TO QUALITY & SERVICE