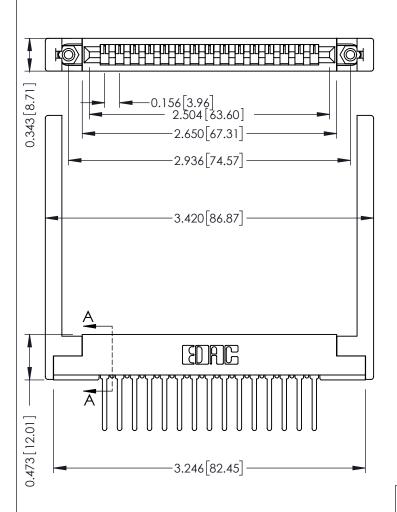

**Mounting Option** .344 (8.74) Offset Card Guides **Contact Detail** 

Wire Wrap .046x.013(1.17x0.33) - Tail LG=.520(13.21) .156 [3.96] Contact Spacing x .200 [5.08] Row Spacing

SECTION A-A .175 [4.45] Point of Contact (FROM BTM OF SLOT) Card Slot Accepts .054 [1.37] to .070 [1.78] Thick P.C. Board

## **See Accompanying Pages for:**

- **Contact Bend Details**
- **Mounting Options**

307 / 357 Card Edge Connector Part Number: 357-015-547-168

| ACAD REFERENCE NO | . 307 ENG MASTER |
|-------------------|------------------|
| DRAWN: J.LEE      | DATE: AUG. 11/09 |
| CHECKED:          | DATE:            |
| SCALE: NTS        | SHEET 1 OF 3     |
| DRAWING NUMBER    | ISSUE            |
| 307 Assembly      | 1                |