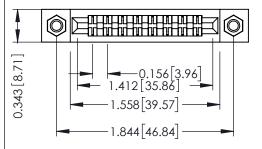

Mounting Option
M3-0.5 Metric Threaded Inserts

**Contact Detail** 

Extender Board Bend (Code 420 Contacts)
.156 [3.96] Contact Spacing x .200 [5.08] Row Spacing

DO NOT MAKE MANUAL REVISIONS TO MAST

ER.

1330E NOMBER