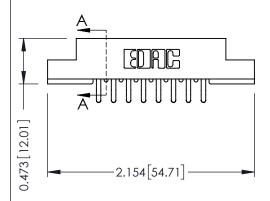

## SECTION A-A

307 ENG MASTER
DATE: AUG. 11/09

SHEET 1 OF 3

J.LEE

307 Assembly

NTS

| 307 / 357 Card Edge Connector |                   | A                                                                 |    |
|-------------------------------|-------------------|-------------------------------------------------------------------|----|
| Part Number: 357-016-456-207  |                   | DI                                                                |    |
| FOIT NUMBER, 337-016-436-207  |                   |                                                                   | С  |
|                               | EDAC INC          | THESE DRAWINGS AND SPECIFICATIONS ARE THE PROPERTY OF EDAC INCAND | S  |
|                               | TORONTO, ONTARIO  | SHALL NOT BE REPRODUCED, OR COPIED OR USED AS THE BASIS FOR THE   | DF |
| YOUR CONNECTION TO            | QUALITY & SERVICE | MANUFACTURE OR SALE OF APPARATUS<br>WITHOUT WRITTEN PERMISSION.   |    |