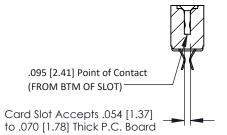

Mounting Option
M3-0.5 Metric Threaded Inserts

**Contact Detail** 

Extender Board Bend (Code 420 Contacts)
.156 [3.96] Contact Spacing x .200 [5.08] Row Spacing

DO NOT MAKE MANUAL REVISIONS TO MAST

ER.

1330E NOMBER