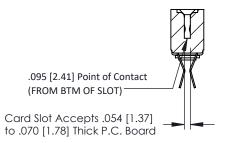

Mounting Option
.116 (2.95) I.D. Floating Eyelets

**Contact Detail** 

Extender Board Bend (Code 422 Contacts)
.156 [3.96] Contact Spacing x .200 [5.08] Row Spacing

THIS IS A C.A.D. GENERATED DRAWING DO NOT MAKE MANUAL REVISIONS TO MAS ISSUE NUMB