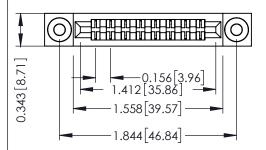

Mounting Option
.116 (2.95) I.D. Floating Eyelets

**Contact Detail** 

Extender Board Bend (Code 422 Contacts)
.156 [3.96] Contact Spacing x .200 [5.08] Row Spacing

THIS IS A C.A.D. GENERATED DRAWING DO NOT MAKE MANUAL REVISIONS TO MAS ISSUE NUMB