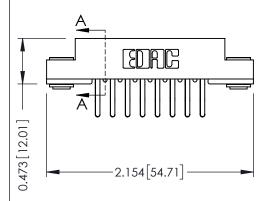

## **See Accompanying Pages for:**

- Contact Bend Details
- Mounting Options

SECTION A-A

307 ENG MASTER
DATE: AUG. 11/09

SHEET 1 OF 3

J.LEE

307 Assembly

NTS