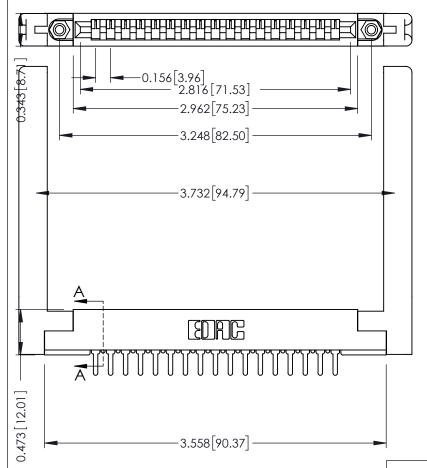

ISSUE NUMBER

ORIGINAL

PC Tail .046x.013(1.17x0.33) - Tail LG=.213(5.41) .156 [3.96] Contact Spacing x .200 [5.08] Row Spacing

SECTION A-A

.175 [4.45] Point of Contact (FROM BTM OF SLOT) Card Slot Accepts .054 [1.37] to .070 [1.78] Thick P.C. Board

ACAD REFERENCE NO.

307 / 357 Card Edge Connector Part Number: 357-017-425-168

YOUR CONNECTION TO QUALITY & SERVICE

**EDAC INC** TORONTO, ONTARIO CANADA

THESE DRAWINGS AND SPECIFICATIONS ARE THE PROPERTY OF EDAC INC.,AND SHALL NOT BE REPRODUCED, OR COPIED OR USED AS THE BASIS FOR THE MANUFACTURE OR SALE OF APPARATUS WITHOUT WRITTEN PERMISSION.

307 ENG MASTER DRAWN: J.LEE DATE: AUG. 11/09 CHECKED: DATE: OF 3 SCALE: NTS SHEET DRAWING NUMBER **ISSUE** 307 Assembly

**See Accompanying Pages for:** 

- **Contact Bend Details**
- **Mounting Options**