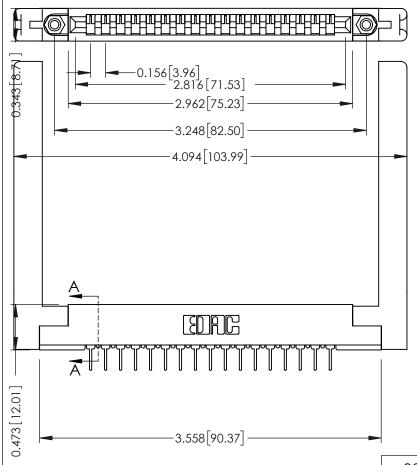

THIS IS A C.A.D. GENERATED DRAWING DO NOT MAKE MANUAL REVISIONS TO MASTER.

ISSUE NUMBER

ORIGINAL

PC Tail .023x.013(0.58x0.33) - Tail LG=.213(5.41) .468 (11.89) Offset Card Guides .156 [3.96] Contact Spacing x .200 [5.08] Row Spacing

SECTION A-A

307 / 357 Card Edge Connector Part Number: 357-017-431-158

YOUR CONNECTION TO QUALITY & SERVICE

**EDAC INC** TORONTO, ONTARIO CANADA

THESE DRAWINGS AND SPECIFICATIONS ARE THE PROPERTY OF EDAC INC.,AND SHALL NOT BE REPRODUCED, OR COPIED OR USED AS THE BASIS FOR THE MANUFACTURE OR SALE OF APPARATUS WITHOUT WRITTEN PERMISSION.

ACAD REFERENCE NO. 307 ENG MASTER DRAWN: J.LEE DATE: AUG. 11/09 CHECKED: DATE: OF 3 SCALE: SHEET DRAWING NUMBER **ISSUE** 307 Assembly

.175 [4.45] Point of Contact (FROM BTM OF SLOT)

Card Slot Accepts .054 [1.37] to .070 [1.78] Thick P.C. Board