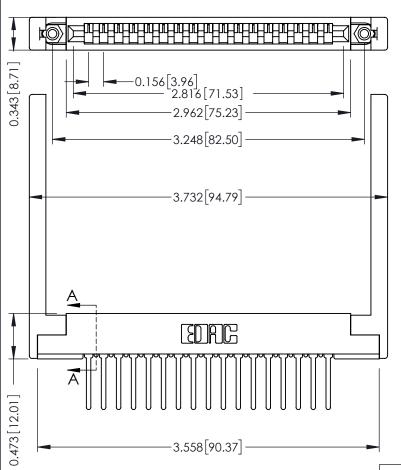

**Mounting Option** .344 (8.74) Offset Card Guides **Contact Detail** 

Wire Wrap .046x.013(1.17x0.33) - Tail LG=.520(13.21) .156 [3.96] Contact Spacing x .200 [5.08] Row Spacing

SECTION A-A .175 [4.45] Point of Contact (FROM BTM OF SLOT) Card Slot Accepts .054 [1.37] to .070 [1.78] Thick P.C. Board

## **See Accompanying Pages for:**

- **Contact Bend Details**
- **Mounting Options**

307 / 357 Card Edge Connector Part Number: 357-017-547-168

| ACAD REFERENCE NO. 307 ENG MASTER |                  |
|-----------------------------------|------------------|
| DRAWN: J.LEE                      | DATE: AUG. 11/09 |
| CHECKED:                          | DATE:            |
| SCALE: NTS                        | SHEET 1 OF 3     |
| DRAWING NUMBER                    | ISSUE            |
| 307 Assembly                      | 1                |