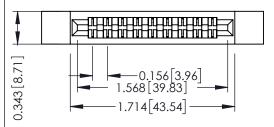

Mounting Option Contact Detail

.128 (3.25) Dia. Side Mounting Holes PC Tail .046x.013(1.17x0.33) - Tail LG=.358(9.09)
.156 [3.96] Contact Spacing x .200 [5.08] Row Spacing

THIS IS A C.A.D. GENERATED DRAWING DO NOT MAKE MANUAL REVISIONS TO MAS