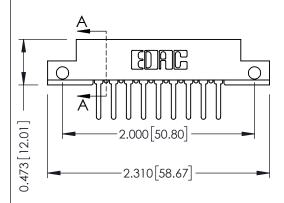

## SECTION A-A

307 ENG MASTER
DATE: AUG. 11/09

SHEET 1 OF 3

J.LEE

307 Assembly

NTS

| 307 / 357 Card Edge Connector |                   |                                                                   | AC |
|-------------------------------|-------------------|-------------------------------------------------------------------|----|
| Part Number: 357-018-422-212  |                   | DF                                                                |    |
| FUIT NUMBEL 337-010-422-212   |                   |                                                                   | СТ |
|                               | EDAC INC          | THESE DRAWINGS AND SPECIFICATIONS ARE THE PROPERTY OF EDAC INCAND | SO |
|                               | TORONTO, ONTARIO  | SHALL NOT BE REPRODUCED, OR COPIED OR USED AS THE BASIS FOR THE   | DF |
| YOUR CONNECTION TO            | QUALITY & SERVICE | MANUFACTURE OR SALE OF APPARATUS<br>WITHOUT WRITTEN PERMISSION.   |    |