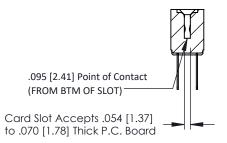

Mounting Option Contact Detail

.128 (3.25) Dia. Side Mounting Holes PC Tail .046x.013(1.17x0.33) - Tail LG=.358(9.09)
.156 [3.96] Contact Spacing x .200 [5.08] Row Spacing

THIS IS A C.A.D. GENERATED DRAWING DO NOT MAKE MANUAL REVISIONS TO MAS

DRIGINAL

1





## **See Accompanying Pages for:**

- Contact Bend Details
- Mounting Options

## SECTION A-A

307 ENG MASTER
DATE: AUG. 11/09

SHEET 1 OF 3



J.LEE

307 Assembly

NTS

| 307 / 357 Card Edge Connector |                   |                                                                   | AC |
|-------------------------------|-------------------|-------------------------------------------------------------------|----|
| Part Number: 357-018-422-212  |                   | DF                                                                |    |
| FUIT NUMBEL 337-010-422-212   |                   |                                                                   | СТ |
|                               | EDAC INC          | THESE DRAWINGS AND SPECIFICATIONS ARE THE PROPERTY OF EDAC INCAND | SO |
|                               | TORONTO, ONTARIO  | SHALL NOT BE REPRODUCED, OR COPIED OR USED AS THE BASIS FOR THE   | DF |
| YOUR CON