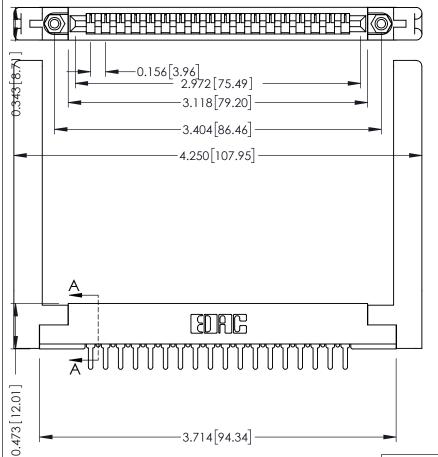

SECTION A-A

ORIGINAL

PC Tail .046x.013(1.17x0.33) - Tail LG=.213(5.41) .156 [3.96] Contact Spacing x .200 [5.08] Row Spacing

.175 [4.45] Point of Contact (FROM BTM OF SLOT) Card Slot Accepts .054 [1.37]

to .070 [1.78] Thick P.C. Board

**See Accompanying Pages for:** 

- **Contact Bend Details**
- **Mounting Options**

307 / 357 Card Edge Connector Part Number: 357-018-425-158

**EDAC INC** TORONTO, ONTARIO CANADA

THESE DRAWINGS AND SPECIFICATIONS ARE THE PROPERTY OF EDAC INC.,AND SHALL NOT BE REPRODUCED, OR COPIED OR USED AS THE BASIS FOR THE MANUFACTURE OR SALE OF APPARATUS WITHOUT WRITTEN PERMISSION.

| ACAD REFERENCE NO. | 307 ENG MASTER   |
|--------------------|------------------|
| DRAWN: J.LEE       | DATE: AUG. 11/09 |
| CHECKED:           | DATE:            |
| SCALE: NTS         | SHEET 1 OF 3     |
| DRAWING NUMBER     | ISSUE            |
| 307 Assembly       | 1                |