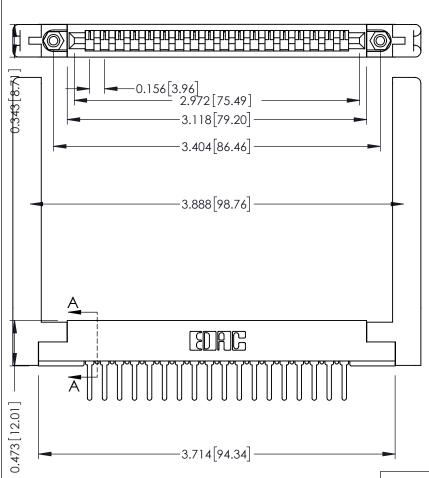

.156 [3.96] Contact Spacing x .200 [5.08] Row Spacing

SECTION A-A

.175 [4.45] Point of Contact (FROM BTM OF SLOT) Card Slot Accepts .054 [1.37] to .070 [1.78] Thick P.C. Board

**See Accompanying Pages for:** 

- **Contact Bend Details**
- **Mounting Options**

307 / 357 Card Edge Connector Part Number: 357-018-427-168

**EDAC INC** TORONTO, ONTARIO CANADA

THESE DRAWINGS AND SPECIFICATIONS ARE THE PROPERTY OF EDAC INC., AND SHALL NOT BE REPRODUCED, OR COPIED OR USED AS THE BASIS FOR THE MANUFACTURE OR SALE OF APPARATUS WITHOUT WRITTEN PERMISSION.

| ACAD REFERENCE NO. | 307 ENG MASTER   |
|--------------------|------------------|
| DRAWN: J.LEE       | DATE: AUG. 11/09 |
| CHECKED:           | DATE:            |
| SCALE: NTS         | SHEET 1 OF 3     |
| DRAWING NUMBER     | ISSUE            |
| 307 Assembly       | 1                |