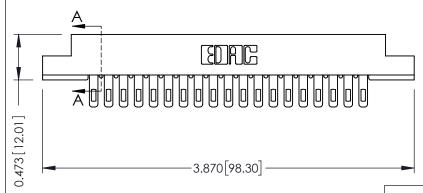

## SECTION A-A

.175 [4.45] Point of Contact (FROM BTM OF SLOT) Card Slot Accepts .054 [1.37] to .070 [1.78] Thick P.C. Board

307 / 357 Card Edge Connector Part Number: 357-019-405-107

YOUR CONNECTION TO QUALITY & SERVICE