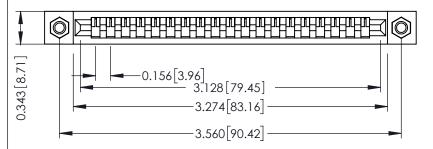

## SECTION A-A

.175 [4.45] Point of Contact (FROM BTM OF SLOT) Card Slot Accepts .054 [1.37] to .070 [1.78] Thick P.C. Board

307 / 357 Card Edge Connector Part Number: 357-019-405-107

YOUR CONNECTION TO QUALITY & SERVICE