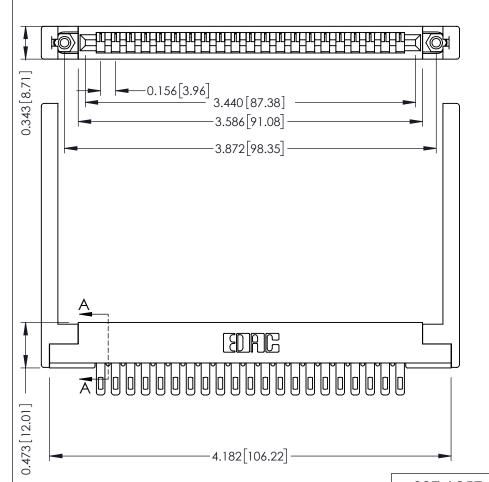

THIS IS A C.A.D. GENERATED DRAWING DO NOT MAKE MANUAL REVISIONS TO MASTER.

ISSUE NUMBER

ORIGINAL

SECTION A-A

ACAD REFERENCE NO.

307 / 357 Card Edge Connector Part Number: 357-021-405-178

YOUR CONNECTION TO QUALITY & SERVICE

DRAWN: J.LEE DATE: AUG. 11/09 CHECKED: DATE: OF 3 SCALE: SHEET DRAWING NUMBER **ISSUE** 307 Assembly

307 ENG MASTER

**See Accompanying Pages for:** 

- **Contact Bend Details**
- **Mounting Options**