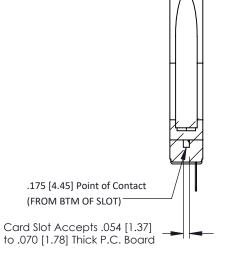

THIS IS A C.A.D. GENERATED DRAWING DO NOT MAKE MANUAL REVISIONS TO MASTER.

ISSUE NUMBER

ORIGINAL

SECTION A-A

ACAD REFERENCE NO.

307 / 357 Card Edge Connector Part Number: 357-021-405-178

YOUR CONNECTION TO QUALITY & SERVICE

DRAWN: J.LEE DATE: AUG. 11/09 CHECKED: DATE: OF 3 SCALE: SHEET DRAWING NUMBER **ISSUE** 307 Assembly

307 ENG MASTER

**See Accompanying Pages for:** 

- **Contact Bend Details**
- **Mounting Options**