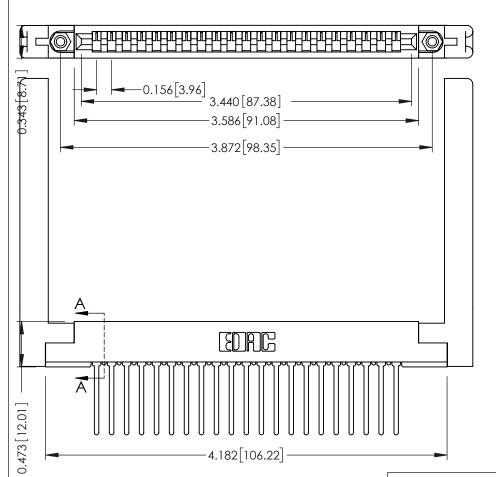

ORIGINAL

SECTION A-A

.175 [4.45] Point of Contact (FROM BTM OF SLOT) Card Slot Accepts .054 [1.37] to .070 [1.78] Thick P.C. Board

**See Accompanying Pages for:** 

- **Contact Bend Details**
- **Mounting Options**

307 / 357 Card Edge Connector Part Number: 357-021-445-178

**EDAC INC** TORONTO, ONTARIO CANADA

THESE DRAWINGS AND SPECIFICATIONS ARE THE PROPERTY OF EDAC INC.,AND SHALL NOT BE REPRODUCED, OR COPIED OR USED AS THE BASIS FOR THE MANUFACTURE OR SALE OF APPARATUS WITHOUT WRITTEN PERMISSION.

| ACAD REFERENCE NO. | 307 ENG MASTER   |
|--------------------|------------------|
| DRAWN: J.LEE       | DATE: AUG. 11/09 |
| CHECKED:           | DATE:            |
| SCALE: NTS         | SHEET 1 OF 3     |
| DRAWING NUMBER     | ISSUE            |
| 307 Assembly       | 1                |