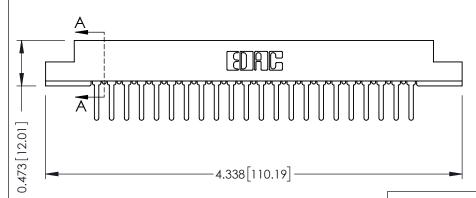

## SECTION A-A

.175 [4.45] Point of Contact (FROM BTM OF SLOT) Card Slot Accepts .054 [1.37] to .070 [1.78] Thick P.C. Board

**See Accompanying Pages for:** 

- **Contact Bend Details**
- **Mounting Options**