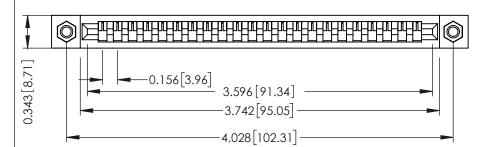

**Mounting Option** M3-0.5 Metric Threaded Inserts **Contact Detail** 

PC Tail .046x.013(1.17x0.33) - Tail LG=.358(9.09) .156 [3.96] Contact Spacing x .200 [5.08] Row Spacing

THIS IS A C.A.D. GENERATED DRAWING DO NOT MAKE MANUAL REVISIONS TO MASTER.