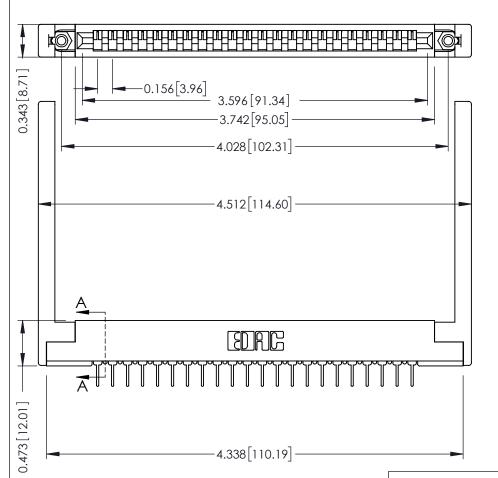

**Mounting Option** .344 (8.74) Offset Card Guides **Contact Detail** 

PC Tail .023x.013(0.58x0.33) - Tail LG=.213(5.41) .156 [3.96] Contact Spacing x .200 [5.08] Row Spacing

SECTION A-A

.175 [4.45] Point of Contact (FROM BTM OF SLOT)

Card Slot Accepts .054 [1.37] to .070 [1.78] Thick P.C. Board

**See Accompanying Pages for:** 

- **Contact Bend Details**
- **Mounting Options**

307 / 357 Card Edge Connector Part Number: 357-022-531-168