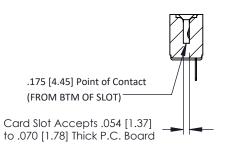

**Mounting Option** No Mounting Lugs **Contact Detail** 

PC Tail .046x.013(1.17x0.33) - Tail LG=.213(5.41) .156 [3.96] Contact Spacing x .200 [5.08] Row Spacing

THIS IS A C.A.D. GENERATED DRAWING DO NOT MAKE MANUAL REVISIONS TO MASTER.