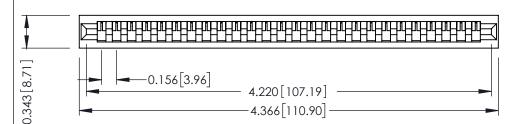

**Mounting Option** No Mounting Lugs **Contact Detail** 

PC Tail .046x.013(1.17x0.33) - Tail LG=.213(5.41) .156 [3.96] Contact Spacing x .200 [5.08] Row Spacing

THIS IS A C.A.D. GENERATED DRAWING DO NOT MAKE MANUAL REVISIONS TO MASTER.