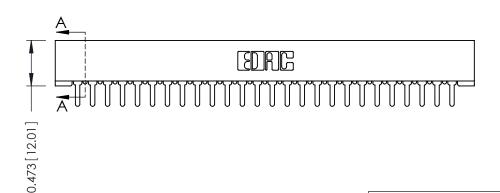

ISSUE NUMBER ORIGINAL

SECTION A-A

**See Accompanying Pages for:** 

- **Contact Bend Details**
- **Mounting Options**

307 / 357 Card Edge Connector Part Number: 357-026-425-101

**EDAC INC** TORONTO, ONTARIO CANADA