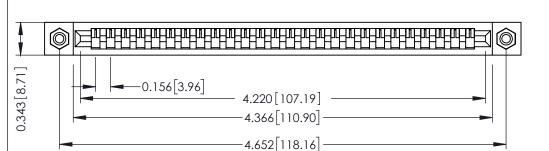

**Mounting Option** #4-40 Unified Threaded Inserts **Contact Detail** 

PC Tail .046x.013(1.17x0.33) - Tail LG=.213(5.41) .156 [3.96] Contact Spacing x .200 [5.08] Row Spacing THIS IS A C.A.D. GENERATED DRAWING DO NOT MAKE MANUAL REVISIONS TO MASTER.