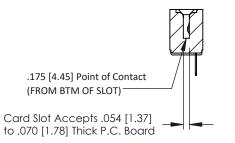

**Mounting Option** #4-40 Unified Threaded Inserts **Contact Detail** 

PC Tail .046x.013(1.17x0.33) - Tail LG=.213(5.41) .156 [3.96] Contact Spacing x .200 [5.08] Row Spacing THIS IS A C.A.D. GENERATED DRAWING DO NOT MAKE MANUAL REVISIONS TO MASTER.