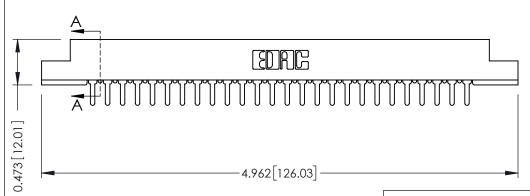

## SECTION A-A

**See Accompanying Pages for:** 

- **Contact Bend Details**
- **Mounting Options**

307 / 357 Card Edge Connector Part Number: 357-026-425-108

**EDAC INC** TORONTO, ONTARIO CANADA

THESE DRAWINGS AND SPECIFICATIONS ARE THE PROPERTY OF EDAC INC.,AND SHALL NOT BE REPRODUCED, OR COPIED OR USED AS THE BASIS FOR THE MANUFACTURE OR SALE OF APPARATUS WITHOUT WRITTEN PERMISSION.