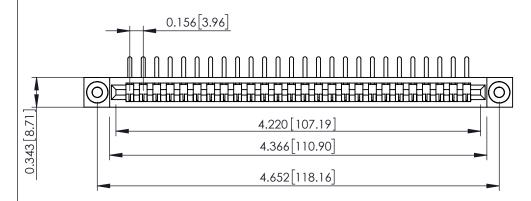

**Mounting Option** .116 (2.95) I.D. Floating Eyelets **Contact Detail** 

90 Degree Bend (Code 545 Contacts)

.156 [3.96] Contact Spacing x .200 [5.08] Row Spacing

**SECTION A-A** 

.095 [2.41] Point of Contact (FROM BTM OF SLOT) Card Slot Accepts .054 [1.37] to .070 [1.78] Thick P.C. Board