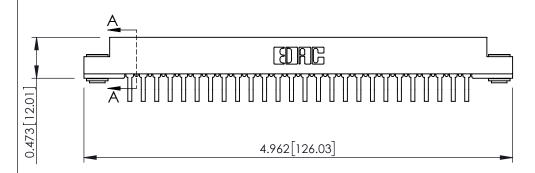

**Mounting Option** .116 (2.95) I.D. Floating Eyelets **Contact Detail** 

90 Degree Bend (Code 545 Contacts)

.156 [3.96] Contact Spacing x .200 [5.08] Row Spacing

**SECTION A-A** 

.095 [2.41] Point of Contact (FROM BTM OF SLOT) Card Slot Accepts .054 [1.37] to .070 [1.78] Thick P.C. Board