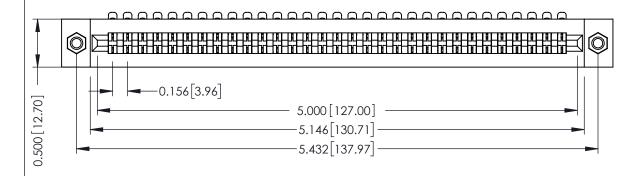

**Mounting Option** M3-0.5 Metric Threaded Inserts **Contact Detail** 

90 Degree Bend (Code 401 Contacts)

.156 [3.96] Contact Spacing x .200 [5.08] Row Spacing

THIS IS A C.A.D. GENERATED DRAWING DO NOT MAKE MANUAL REVISIONS TO MASTER.