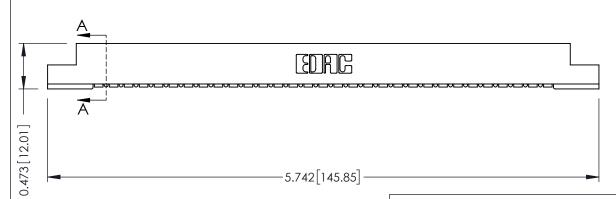

## SECTION A-A

**See Accompanying Pages for:** 

- **Contact Bend Details**
- **Mounting Options**

307 / 357 Card Edge Connector Part Number: 357-031-454-107

YOUR CONNECTION TO QUALITY & SERVICE

**EDAC INC** TORONTO, ONTARIO CANADA