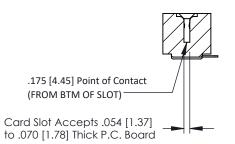

## SECTION A-A

**See Accompanying Pages for:** 

- **Contact Bend Details**
- **Mounting Options**

307 / 357 Card Edge Connector Part Number: 357-031-454-107

YOUR CONNECTION TO QUALITY & SERVICE

**EDAC INC** TORONTO, ONTARIO CANADA