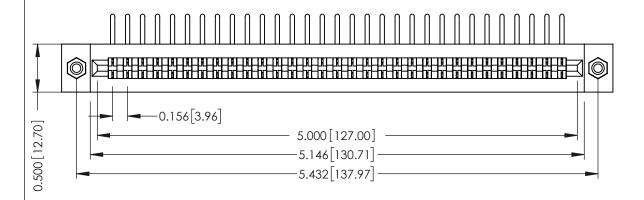

**Mounting Option** #4-40 Unified Threaded Inserts **Contact Detail** 

90 Degree Bend (Code 441 Contacts)

.156 [3.96] Contact Spacing x .200 [5.08] Row Spacing

THIS IS A C.A.D. GENERATED DRAWING DO NOT MAKE MANUAL REVISIONS TO MASTER.

ISSUE NUMBER

ORIGINAL

SECTION A-A

**See Accompanying Pages for:** 

- **Contact Bend Details**
- **Mounting Options**

307 / 357 Card Edge Connector Part Number: 357-031-457-108

**EDAC INC** TORONTO, ONTARIO CANADA