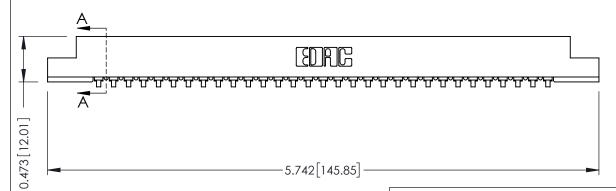

**Mounting Option** #4-40 Unified Threaded Inserts **Contact Detail** 

90 Degree Bend (Code 441 Contacts)

.156 [3.96] Contact Spacing x .200 [5.08] Row Spacing

THIS IS A C.A.D. GENERATED DRAWING DO NOT MAKE MANUAL REVISIONS TO MASTER.

ISSUE NUMBER

ORIGINAL

SECTION A-A

**See Accompanying Pages for:** 

- **Contact Bend Details**
- **Mounting Options**

307 / 357 Card Edge Connector Part Number: 357-031-457-108

**EDAC INC** TORONTO, ONTARIO CANADA