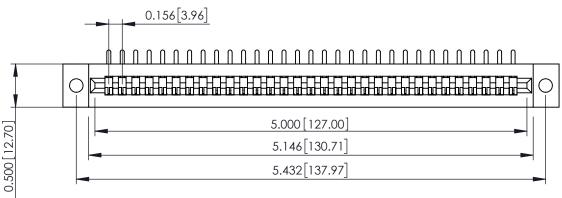

**Mounting Option** .128 (3.25) Dia. Mounting Holes

**Contact Detail** 

90 Degree Bend (Code 545 Contacts)

.156 [3.96] Contact Spacing x .200 [5.08] Row Spacing

**SECTION A-A** 

.095 [2.41] Point of Contact (FROM BTM OF SLOT) Card Slot Accepts .054 [1.37] to .070 [1.78] Thick P.C. Board