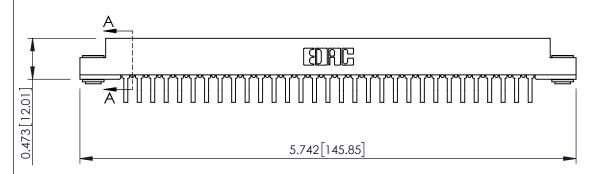

**SECTION A-A** 

**See Accompanying Pages for:** 

- **Contact Bend Details**
- **Mounting Options**

307 / 357 Card Edge Connector Part Number: 357-031-458-103

CANADA

| ACAD REFERENCE NO. 307 ENG MASTER |                  |
|-----------------------------------|------------------|
| DRAWN: J.LEE                      | DATE: AUG. 11/09 |
| CHECKED:                          | DATE:            |
| SCALE: NTS                        | SHEET 1 OF 3     |
| DRAWING NUMBER                    | ISSUE            |