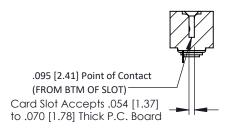

**Mounting Option Contact Detail** 90 Degree Bend (Code 545 Contacts) .116 (2.95) I.D. Floating Eyelets .156 [3.96] Contact Spacing x .200 [5.08] Row Spacing 0.156[3.96] 5.000 [127.00] 0.500 [12.70] 5.146 [130.71] 5.432 [137.97]