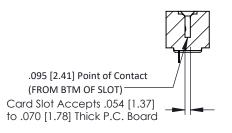

**SECTION A-A** 

**See Accompanying Pages for:** 

- **Contact Bend Details**
- **Mounting Options**

307 / 357 Card Edge Connector Part Number: 357-031-458-107

| ACAD REFERENCE NO. 307 ENG MASTER |                  |
|-----------------------------------|------------------|
| DRAWN: J.LEE                      | DATE: AUG. 11/09 |
| CHECKED:                          | DATE:            |
| SCALE: NTS                        | SHEET 1 OF 3     |
| DRAWING NUMBER                    | ISSUE            |
| 307 Assembly                      | 1                |