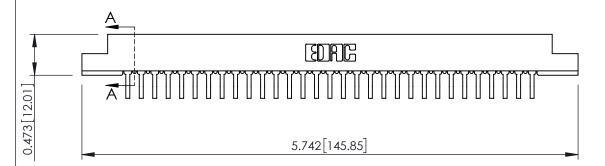

**SECTION A-A** 

**See Accompanying Pages for:** 

- **Contact Bend Details**
- **Mounting Options**

307 / 357 Card Edge Connector Part Number: 357-031-458-107

| ACAD REFERENCE NO. 307 ENG MASTER |                  |
|-----------------------------------|------------------|
| DRAWN: J.LEE                      | DATE: AUG. 11/09 |
| CHECKED:                          | DATE:            |
| SCALE: NTS                        | SHEET 1 OF 3     |
| DRAWING NUMBER                    | ISSUE            |
| 307 Assembly                      | 1                |