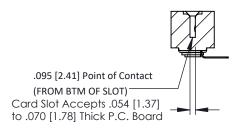

**SECTION A-A** 

**See Accompanying Pages for:** 

- **Contact Bend Details**
- **Mounting Options**

307 / 357 Card Edge Connector Part Number: 357-031-559-103

| ACAD REFERENCE NO. 307 ENG MASTER |                  |       |
|-----------------------------------|------------------|-------|
| DRAWN: J.LEE                      | DATE: AUG. 11/09 |       |
| CHECKED:                          | DATE:            |       |
| SCALE: NTS                        | SHEET 1          | OF 3  |
| DRAWING NUMBER                    |                  | ISSUE |
| 307 Assembly                      |                  | 1     |