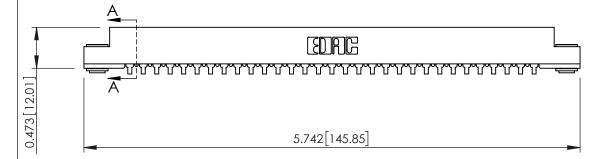

**SECTION A-A** 

**See Accompanying Pages for:** 

- **Contact Bend Details**
- **Mounting Options**

307 / 357 Card Edge Connector Part Number: 357-031-559-103

| ACAD REFERENCE NO. 307 ENG MASTER |                  |       |
|-----------------------------------|------------------|-------|
| DRAWN: J.LEE                      | DATE: AUG. 11/09 |       |
| CHECKED:                          | DATE:            |       |
| SCALE: NTS                        | SHEET 1          | OF 3  |
| DRAWING NUMBER                    |                  | ISSUE |
| 307 Assembly                      |                  | 1     |