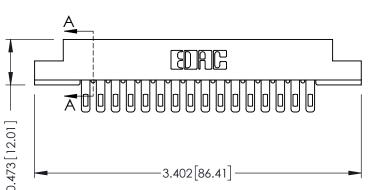

307 Assembly

SECTION A-A

.095 [2.41] Point of Contact (FROM BTM OF SLOT)

Card Slot Accepts .054 [1.37] to .070 [1.78] Thick P.C. Board