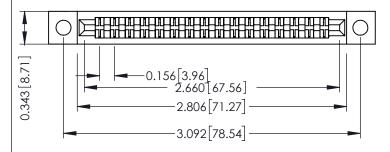

**Mounting Option** .128 (3.25) Dia. Mounting Holes **Contact Detail** 

Wire Hole .087x.013(2.21x0.33) - Tail LG .282(7.16) .156 [3.96] Contact Spacing x .200 [5.08] Row Spacing

**Contact Bend Details Mounting Options** 