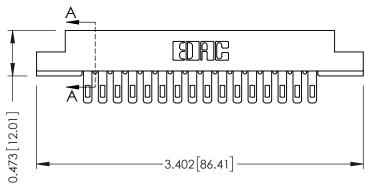

307 Assembly

SECTION A-A

.095 [2.41] Point of Contact (FROM BTM OF SLOT)

Card Slot Accepts .054 [1.37] to .070 [1.78] Thick P.C. Board