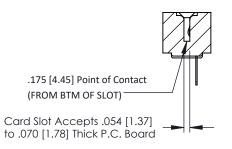

**Mounting Option** #4-40 Unified Threaded Inserts **Contact Detail** 

Wire Hole .087x.013(2.21x0.33) - Tail LG=.282(7.16) .156 [3.96] Contact Spacing x .200 [5.08] Row Spacing

THIS IS A C.A.D. GENERATED DRAWING DO NOT MAKE MANUAL REVISIONS TO MASTER.

ISSUE NUMBER ORIGINAL

**See Accompanying Pages for:** 

- **Contact Bend Details**
- **Mounting Options**

307 / 357 Card Edge Connector Part Number: 357-032-405-108

**EDAC INC** TORONTO, ONTARIO CANADA

THESE DRAWINGS AND SPECIFICATIONS ARE THE PROPERTY OF EDAC INC.,AND SHALL NOT BE REPRODUCED, OR COPIED OR USED AS THE BASIS FOR THE MANUFACTURE OR SALE OF APPARATUS WITHOUT WRITTEN PERMISSION.

| ACAD REFERENCE NO. | 307 ENG MASTER   |
|--------------------|------------------|
| DRAWN: J.LEE       | DATE: AUG. 11/09 |
| CHECKED:           | DATE:            |
| SCALE: NTS         | SHEET 1 OF 3     |
| DRAWING NUMBER     | ISSUE            |
| 307 Assembly       | 1                |