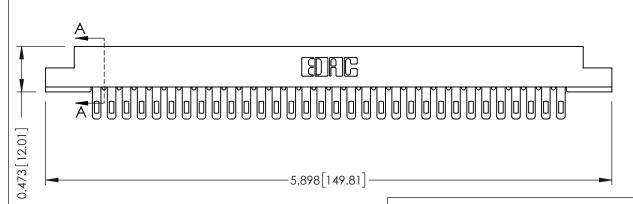

**Mounting Option** #4-40 Unified Threaded Inserts **Contact Detail** 

Wire Hole .087x.013(2.21x0.33) - Tail LG=.282(7.16) .156 [3.96] Contact Spacing x .200 [5.08] Row Spacing

THIS IS A C.A.D. GENERATED DRAWING DO NOT MAKE MANUAL REVISIONS TO MASTER.

ISSUE NUMBER ORIGINAL

**See Accompanying Pages for:** 

- **Contact Bend Details**
- **Mounting Options**

307 / 357 Card Edge Connector Part Number: 357-032-405-108

**EDAC INC** TORONTO, ONTARIO CANADA

THESE DRAWINGS AND SPECIFICATIONS ARE THE PROPERTY OF EDAC INC.,AND SHALL NOT BE REPRODUCED, OR COPIED OR USED AS THE BASIS FOR THE MANUFACTURE OR SALE OF APPARATUS WITHOUT WRITTEN PERMISSION.

| ACAD REFERENCE NO. | 307 ENG MASTER   |
|--------------------|------------------|
| DRAWN: J.LEE       | DATE: AUG. 11/09 |
| CHECKED:           | DATE:            |
| SCALE: NTS         | SHEET 1 OF 3     |
| DRAWING NUMBER     | ISSUE            |
| 307 Assembly       | 1                |