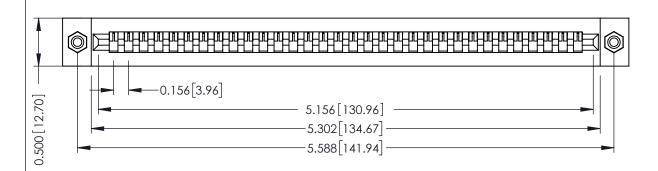

**Mounting Option** #4-40 Unified Threaded Inserts **Contact Detail** 

Wire Hole .087x.013(2.21x0.33) - Tail LG=.282(7.16) .156 [3.96] Contact Spacing x .200 [5.08] Row Spacing

THIS IS A C.A.D. GENERATED DRAWING DO NOT MAKE MANUAL REVISIONS TO MASTER.

ISSUE NUMBER ORIGINAL

**See Accompanying Pages for:** 

- **Contact Bend Details**
- **Mounting Options**

307 / 357 Card Edge Connector Part Number: 357-032-405-108

**EDAC INC** TORONTO, ONTARIO CANADA

THESE DRAWINGS AND SPECIFICATIONS ARE THE PROPERTY OF EDAC INC.,AND SHALL NOT BE REPRODUCED, OR COPIED OR USED AS THE BASIS FOR THE MANUFACTURE OR SALE OF APPARATUS WITHOUT WRITTEN PERMISSION.

| ACAD REFERENCE NO. | 307 ENG MASTER   |
|--------------------|------------------|
| DRAWN: J.LEE       | DATE: AUG. 11/09 |
| CHECKED:           | DATE:            |
| SCALE: NTS         | SHEET 1 OF 3     |
| DRAWING NUMBER     | ISSUE            |
| 307 Assembly       | 1                |