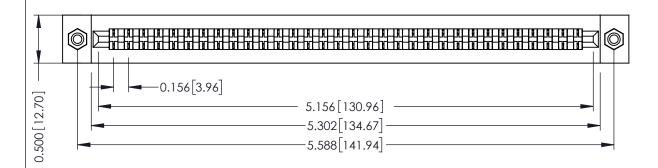

**Mounting Option** #4-40 Unified Threaded Inserts **Contact Detail** 

PC Tail .046x.014(1.17x0.36) - Tail LG=.213(5.41) .156 [3.96] Contact Spacing x .200 [5.08] Row Spacing

THIS IS A C.A.D. GENERATED DRAWING DO NOT MAKE MANUAL REVISIONS TO MASTER.