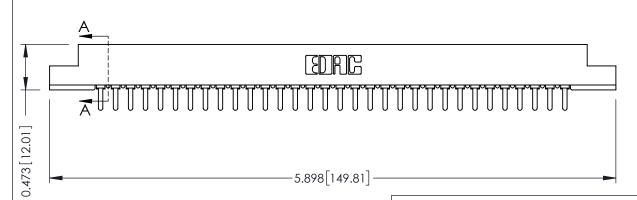

## **SECTION A-A**

**See Accompanying Pages for:** 

- **Contact Bend Details**
- **Mounting Options**

307 / 357 Card Edge Connector Part Number: 357-032-421-108

**EDAC INC** TORONTO, ONTARIO CANADA

THESE DRAWINGS AND SPECIFICATIONS ARE THE PROPERTY OF EDAC INC.,AND SHALL NOT BE REPRODUCED, OR COPIED OR USED AS THE BASIS FOR THE MANUFACTURE OR SALE OF APPARATUS WITHOUT WRITTEN PERMISSION.