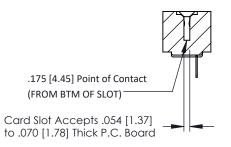

**Mounting Option** #4-40 Unified Threaded Inserts **Contact Detail** 

PC Tail .046x.014(1.17x0.36) - Tail LG=.213(5.41) .156 [3.96] Contact Spacing x .200 [5.08] Row Spacing

THIS IS A C.A.D. GENERATED DRAWING DO NOT MAKE MANUAL REVISIONS TO MASTER.